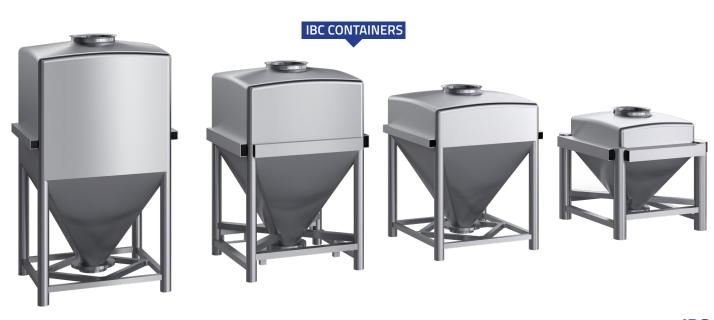

#### HANDLING WITH IBC

Frewitt provides complete installation including lifter and IBC. We adapt to any customer's physical plant while keeping performance at the forefront of our priorities.

FLEXMILL CW-150 WITH COOLING MODULE