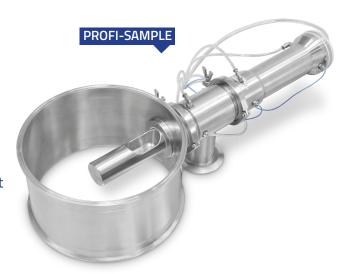

#### **SAMPLING**

The ProFi-Sample is an innovative sampling device. Its design and development is based on decades of Frewitt know-how. The sampling device is also suitable for operation in a vacuum environment. In addition, the ProFi-Sample's innovative design allows for complete inertization if required. A notable improvement that Frewitt offers over its competitors is the addition of a hammer dispositive integrated into the spoon, ensuring all of the product always falls off of the spoon even if it is soft or elastic.

The ProFi-Sample is available in ATEX 1GD version.