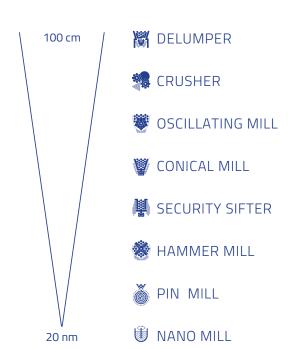

#### **MILLING**

Oriented towards the present and future needs of its customers, as well as the anticipation of future trends in the battery industry, Frewitt places its first priority on providing optimal process solutions and thereafter delivering cuttingedge milling solutions, homogenizing, deagglomerating, conveying, handling, dosing and filling systems for powders, granulates and suspensions of every type.

#### **MICRONIZATION**

The PMV-320 Pin Mill enables users to achieve unprecedented performance while removing all risks encountered during milling. Frewitt proposes a new Gold-Standard in terms of safety for the user: low stable process temperature preserving API properties, consistent PSD and the elimination of noise and explosion risk in the smallest possible footprint.