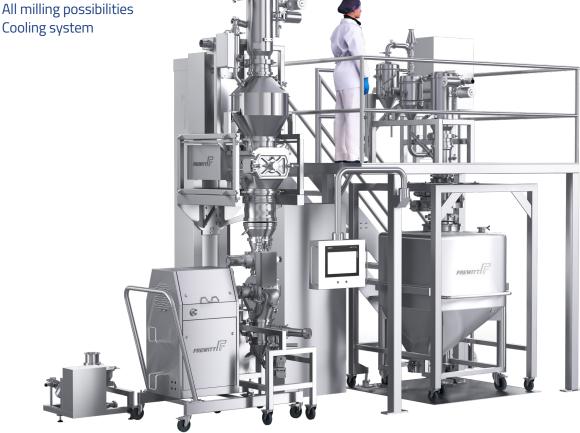

#### **MILLING**

Oriented towards the present and future needs of its customers, as well as the anticipation of future trends in the battery industry, Frewitt places its first priority on providing optimal process solutions and thereafter delivering cuttingedge milling solutions, homogenizing, deagglomerating, conveying, handling, dosing and filling systems for powders, granulates and suspensions of every type.

#### HANDLING WITH IBC

Frewitt provides complete installation including lifter and IBC. We adapt to any customer's physical plant while keeping performance at the forefront of our priorities.

FLEXMILL CW-150 WITH COOLING MODULE