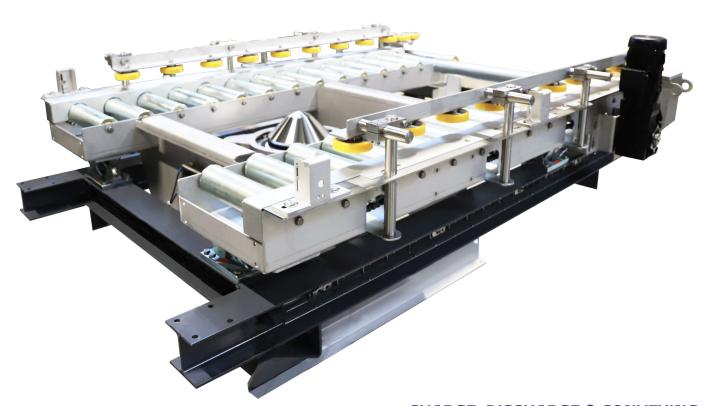

#### **CHARGE, DISCHARGE & CONVEYING**

Frewitt can deliver a complete system with motorized roll conveyor with the integration of a contained discharge cone valve. Full automation of the system can be handled by our technical experts.