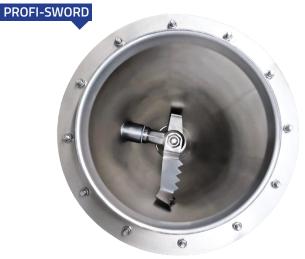

#### **TANK EXTRACTION**

The ProFi-Sword can be used to discharge powder and solids from a silo or large tank in order to achieve the desired flow behavior.