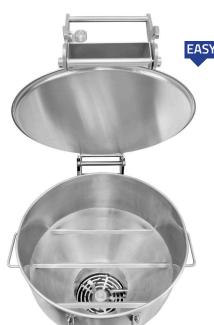

#### **EASYMILL CRUSHER CC-2**

#### **CRUSHING**

The EasyMill Crusher CC-2 is a solution provider for line blockages during production due to hard, large blocks. Guaranteed to optimize your production time and increase the quality of grinding, it is a unique solution on the market with a crushing zone that covers the entire discharge surface. It is available as a module or a stand-alone machine and is compatible with all Frewitt machines.