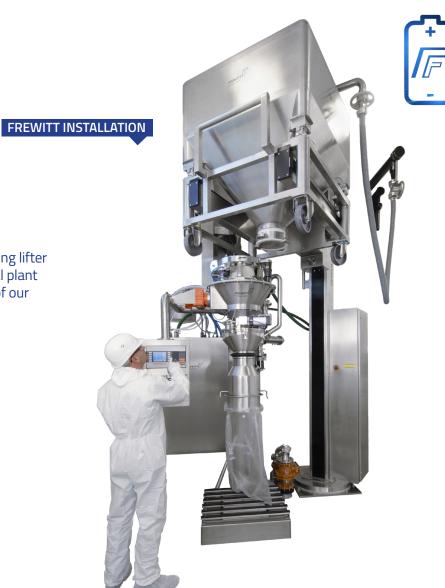

#### HANDLING WITH IBC

Frewitt provides complete installation including lifter and IBC. We adapt to any customer's physical plant while keeping performance at the forefront of our priorities.

FLEXMILL CW-150 WITH COOLING MODULE