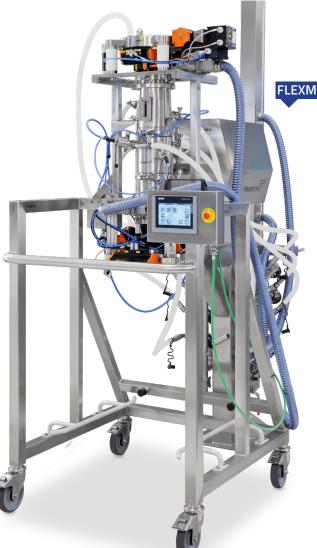

#### HANDLING WITH IBC

Frewitt provides complete installation including lifter and IBC. We adapt to any customer's physical plant while keeping performance at the forefront of our priorities.

FLEXMILL CW-150 WITH COOLING MODULE