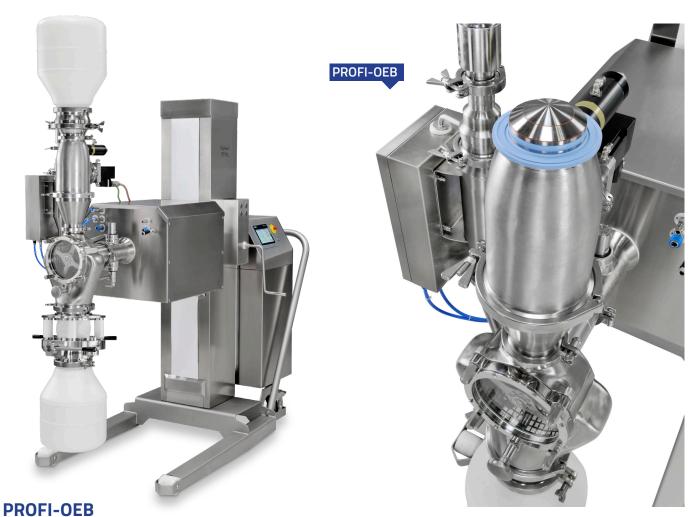

#### **CONTAINMENT**

Our many years of experience in the pharmaceutical industry have equipped us with extremely high standards when it comes to our products: we produce top-quality stainless steel machinery which guarantees a perfectly contained process and zero risk of product contamination.

For high containment powder handling, dosing and milling. Frewitt offers cone valve solutions for charging and discharging products into IBCs or other equipment while maintaining containment.