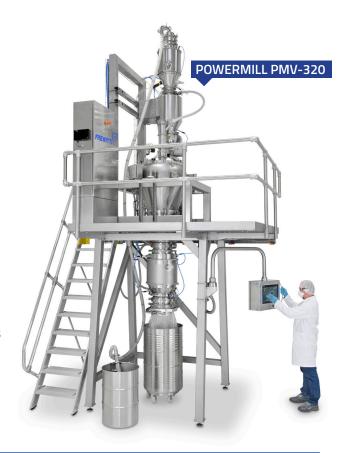

#### **MICRONIZATION**

The PMV-320 Pin Mill enables users to achieve unprecedented performance while removing all risks encountered during milling. Frewitt proposes a new Gold-Standard in terms of safety for the user: low stable process temperature preserving API properties, consistent PSD and the elimination of noise and explosion risk in the smallest possible footprint.